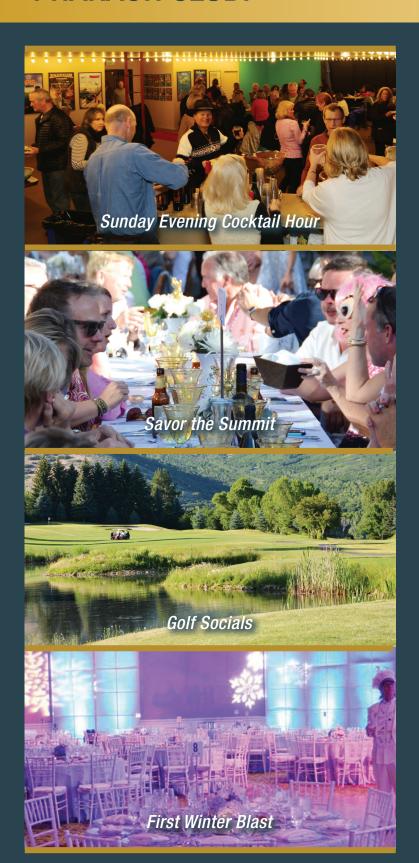

## PHARAOH MEMBERS GET SOCIAL!

#### PRE-SHOW COCKTAIL HOUR

Any Pharaoh with a ticket to that night's show is invited to attend the pre-show cocktail hour for one hour before the show

JANUARY Sundance Ticket Social

**JUNE** Homestead Golf Social

**JUNE**Savor the Summit

**AUGUST** Red Ledges Invitational

**NOVEMBER**First Winter Blast

Consider supporting our capital campaign for our expansion—Egyptian Studios—providing us with an all new Black Box Theatre, YouTheatre classrooms, rehearsal space and additional event space!